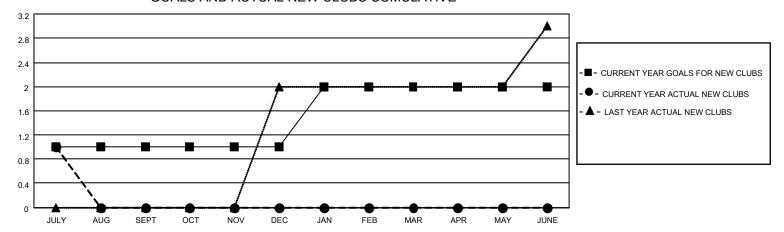

## District 301A3

| Clubs RESULTS FOR 2022-2023 |   |   |   | Members RESULTS FOR 2022-2023 |    |    |    |
|-----------------------------|---|---|---|-------------------------------|----|----|----|
|                             |   |   |   |                               |    |    |    |
| JULY/AUG/SEPT               | 1 | 1 | 0 | JULY/AUG/SEPT                 | 10 | 42 | 19 |
| OCT/NOV/DEC                 | 0 | 0 | 0 | OCT/NOV/DEC                   | 0  | 0  | 0  |
| JAN/FEB/MAR                 | 1 | 0 | 0 | JAN/FEB/MAR                   | 10 | 0  | 0  |
| APR/MAY/JUNE                | 0 | 0 | 0 | APR/MAY/JUNE                  | 0  | 0  | 0  |