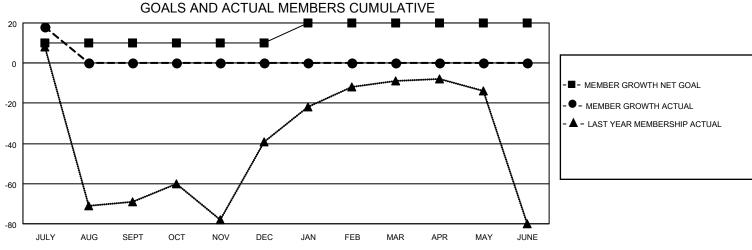

## District 301A3

| Clubs RESULTS FOR 2022-2023 |   |   |   | Members RESULTS FOR 2022-2023 |    |    |    |
|-----------------------------|---|---|---|-------------------------------|----|----|----|
|                             |   |   |   |                               |    |    |    |
| JULY/AUG/SEPT               | 1 | 1 | 0 | JULY/AUG/SEPT                 | 10 | 42 | 19 |
| OCT/NOV/DEC                 | 0 | 0 | 0 | OCT/NOV/DEC                   | 0  | 0  | 0  |
| JAN/FEB/MAR                 | 1 | 0 | 0 | JAN/FEB/MAR                   | 10 | 0  | 0  |
| APR/MAY/JUNE                | 0 | 0 | 0 | APR/MAY/JUNE                  | 0  | 0  | 0  |